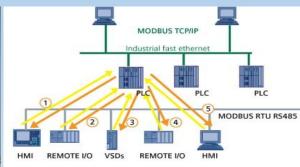

### **Software Development Activities**

- PLC/DCS Logic and SCADA/ HMI Development & Troubleshooting
- Integration of AC / DC, Servo Drives with PLC/DCS
- We dealt with –HART, MODbus, Profibus, ASIbus, DeviceNet, ControlNet, Foundation Fieldbus, Wireless, Ethernet etc.
- Third party interfaces