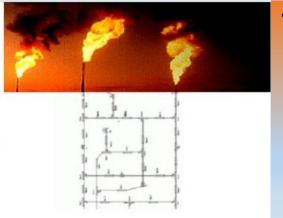

## Safety & Risk Assessment Studies

Chandan TECH SOLUTIONS

- Sizing of Safety Valves
- Safeguarding Philosophy
- Relief, Vent, Flare Network Modelling
- Dispersion and Radiations Studies
- HAC Drawings
- Quantitative Risk
   Assessment (QRA) Including
   Fire Explosion Analysis (FEA)
- Thermal Radiation, Gas
   Dispersion and Plume Study

- Smoke and Gas Ingress Analysis (SGIA)
- Emergency System and Survivability Analysis (ESSA)
- Evacuation, Escape and Rescue Analysis (EERA)
- Temporary Refuge Impairment Analysis (TRIA)
- Acoustically Induced Vibration (AIV) & FIV
- Fire and Gas Mapping (FGS)
- Fire Safety Assessment (FSA)

- Firewater Demand Analysis
- Firewater Hydraulic Study
- Transient Surge Analysis of Fire Water System.
- Hydrant, Monitor, Deluge Sprinkler & Foam System.

- WORKSHOP/ Brainstorming Sessions Facilitator
  - Hazard Identification (HAZID)
  - Hazard and Operability Study (HAZOP)
  - Instrumented Protective Function (IPF)