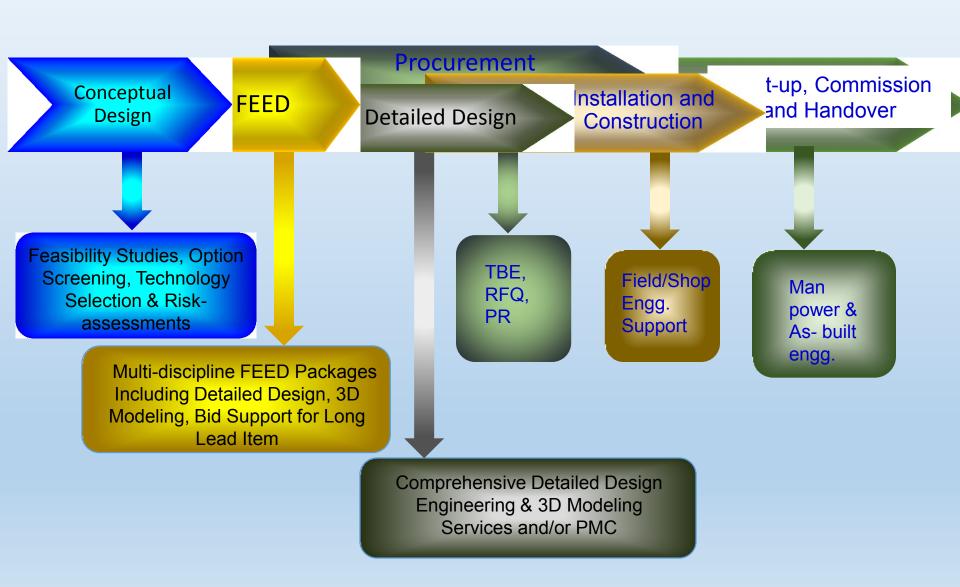

## **Scope of Services**

Engineering Services

## Scope of Services (Continuation)

- PMC and Project Expediting Services
- EPC Manpower Deputation to Support EPC Project Client Office/ Project Site.
- Technical and Software Trainings