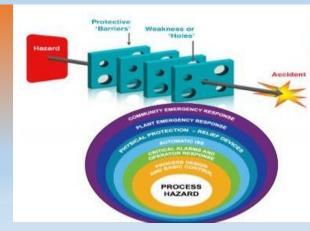

## Safety & Risk Assessment Studies

Chandan TECH SOLUTIONS

- Sizing of Safety Valves
- Safeguarding Philosophy
- Relief, Vent, Flare Network Modelling
- Dispersion and Radiations Studies
- HAC Drawings
- Quantitative Risk
   Assessment (QRA) Including
   Fire Explosion Analysis (FEA)
- Thermal Radiation, Gas
   Dispersion and Plume Study

- Smoke and Gas Ingress Analysis (SGIA)
- Emergency System and Survivability Analysis (ESSA)
- Evacuation, Escape and Rescue Analysis (EERA)
- Temporary Refuge Impairment Analysis (TRIA)
- Acoustically Induced Vibration (AIV) & FIV
- Fire and Gas Mapping (FGS)
- Fire Safety Assessment (FSA)

- Firewater Demand Analysis
- Firewater Hydraulic Study
- Transient Surge Analysis of Fire Water System.
- Hydrant, Monitor, Deluge Sprinkler & Foam System.

- WORKSHOP/ Brainstorming Sessions Facilitator
  - Hazard Identification (HAZID)
  - Hazard and Operability Study (HAZOP)
  - Instrumented Protective Function (IPF)